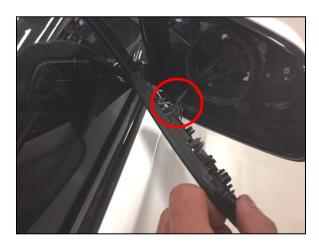

4. Release any plug connections and set mirror glass aside.

5. The mirror cover is secured with several latches. Starting at the outside latch mechanism and working your way inward, compress the locking tangs while pulling the mirror cover outwards. Once released, set mirror cover aside.