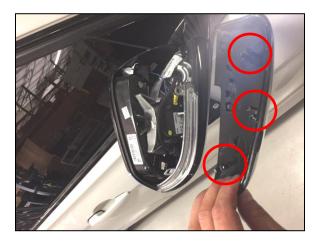

4. Release any plug connections and set mirror glass aside.

5. The mirror cover is secured with several latches. Starting at the outside latch mechanism and working your way inward, compress the locking tangs while pulling the mirror cover outwards. Once released, set mirror cover aside.

- 6. Install Dinan carbon mirror cover, making sure that all latches are secure.
- 7. Reinstall mirror glass, making sure it is secured into place.
- 8. Verify that the mirror adjustment functions correctly.
- 9. Repeat procedure for other mirror cover.
- 10. Enjoy!