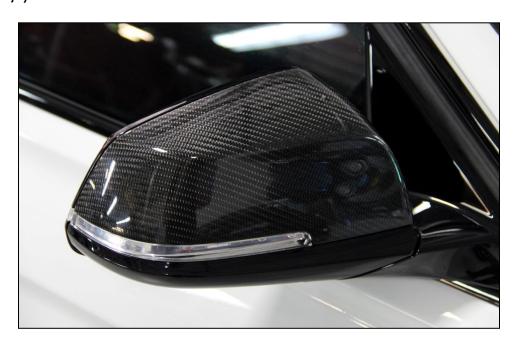

- 6. Install Dinan carbon mirror cover, making sure that all latches are secure.
- 7. Reinstall mirror glass, making sure it is secured into place.
- 8. Verify that the mirror adjustment functions correctly.
- 9. Repeat procedure for other mirror cover.
- 10. Enjoy!

NOTE: Proper care will enhance the appearance of your Dinan carbon mirror covers. Please keep these parts clean and waxed at all times. Like any surface, poor maintenance will allow deterioration to take hold.