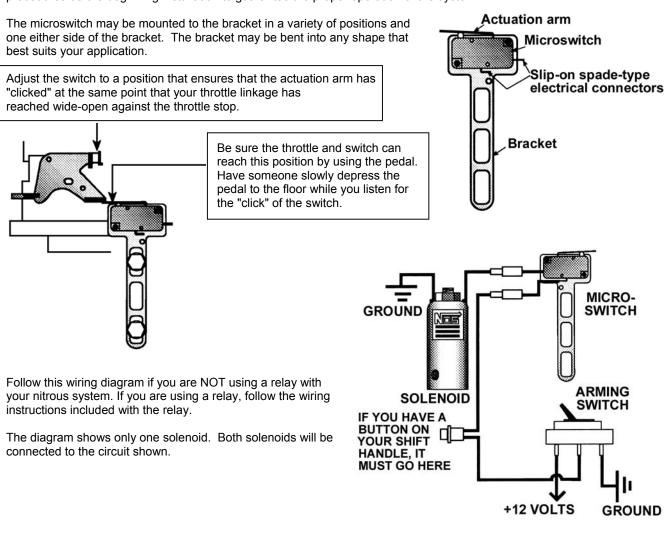

## Microswitch Installation Instructions P/N 15640NOS

## Instruction P/N A5085-SNOS

## MICROSWITCH AND UNIVERSAL BRACKET FOR THROTTLE ACTIVATION OF NITROUS SYSTEMS

## INTRODUCTION

Congratulations on the purchase of your NOS Nitrous Oxide accessory. You have chosen the finest accessory available anywhere, at any price. NOS utilizes only the highest quality components manufactured expressly for the unique environment of nitrous oxide. To properly utilize these specially designed components and obtain the trouble-free operation they are capable of producing, it is extremely important that you read all instructions carefully and familiarize yourself with all components and procedures before beginning installation to guarantee the proper operation of the system.



NOS Technical Support Phone: 1-270-781-9741 Toll-Free Phone: 1-866-GOHOLLEY Fax: 1-270-781-9772 For online help, please refer to the Tech Service section of our website: www.holley.com

A5085-SNOS Date: 3-24-04