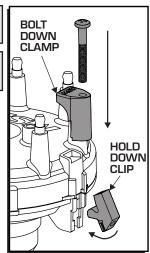

## **INSTALLATION**

Remove the distributor cap. Using pliers, remove the spring clamps from the housing. Insert the aluminium hold down clips, as shown in Figure 1, and press in until they snap into place. Fit the cap to the housing and slide the bolt down clamps into the slots on the cap. Insert the supplied screws and tighten.

Figure 1 Installation