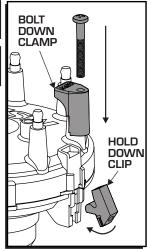

## <u>INSTALLATION</u>

Remove the distributor cap. Using pliers, remove the spring clamps from the housing. Insert the aluminium hold down clips, as shown in Figure 1, and press in until they snap into place. Fit the cap to the housing and slide the bolt down clamps into the slots on the cap. Insert the supplied screws and tighten.

**Figure 1 Installation** 

MSD • WWW.MSDPERFORMANCE.COM • (915) 857-5200 • FAX (915) 857-3344 © 2018 MSD LLC

FRM35226 Created 06/18