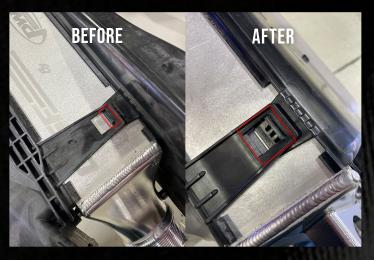

**STEP 3:** TRIM THE OUTSIDES OF BOTH TOP AND BOTTOM INTERCOOLER SHROUDS (LEFT AND RIGHT) FOR ADDITIONAL CLEARANCE. THIS ALLOWS THE SHROUDS TO PROPERLY SEAT AGAINST THE INTERCOOLER CORES.

**STEP 4:** TRIM/REMOVE THE SMALL SQUARE TAB ON THE SHROUD STRAP. USE THE SECOND RETAINING TAB TO SECURE THE SHROUDS.