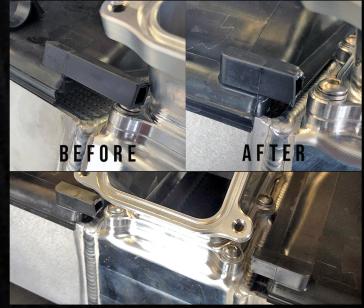

STEP 2:

THE TOP LEFT AND RIGHT INTERCOOLER DUCT MOUNTING TABS MUST BE TRIMMED FOR PROPER CLEARANCE OF THROTTLE BODY Y-PIPE FLANGE CONNECTION (APPROXIMATELY .5" / 12.5MM)

STEP 1: Select charge pipe NECK Fittings based on OEM PN. • Porsche Part # 992.145.805.d - USE Fittings in Figure 1 (LEFT) for 922's equipped with Porsche sound generator