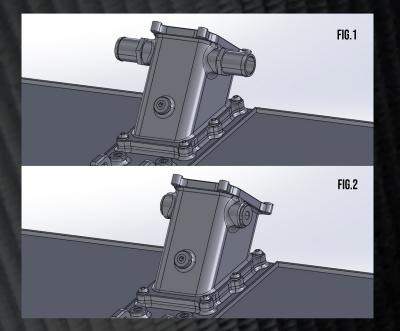

STEP 2:

THE TOP LEFT AND RIGHT INTERCOOLER DUCT MOUNTING TABS MUST BE TRIMMED FOR PROPER CLEARANCE OF THROTTLE BODY Y-PIPE FLANGE CONNECTION (APPROXIMATELY .5" / 12.5MM)

STEP 1: Select charge pipe NECK Fittings based on OEM PN. • Porsche Part # 992.145.805.d - USE Fittings in Figure 1 (LEFT) for 922's equipped with Porsche sound generator

• PORSCHE PART # 992.145.805.F - USE FITTINGS IN FIGURE 2 (RIGHT) For 922's equipped without porsche sound generator\*

\*YOU CAN USE FITTINGS FROM FIGURE 2 IF YOU WISH TO DELETE/DISABLE THE OEM SOUND GENERATOR