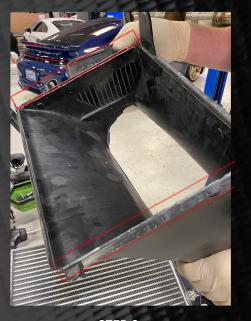

**STEP 3:** TRIM THE OUTSIDES OF BOTH TOP AND BOTTOM INTERCOOLER SHROUDS (LEFT AND RIGHT) FOR ADDITIONAL CLEARANCE. THIS ALLOWS THE SHROUDS TO PROPERLY SEAT AGAINST THE INTERCOOLER CORES.

**STEP 4:** TRIM/REMOVE THE SMALL SQUARE TAB ON THE SHROUD STRAP. USE THE SECOND RETAINING TAB TO SECURE THE SHROUDS.