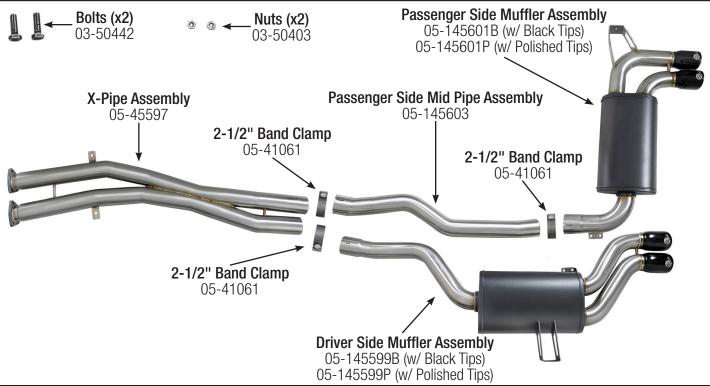

- **Step 1:** (Read instructions prior to installation.) Secure vehicle on jack stands (Refer to your manual for specified jack stand positions).
- **Step 2:** Remove the (x2) 13mm nuts securing the OE mid pipe rubber hanger mounts off the center brace.
- **Step 3:** Remove the (x8) 13mm bolts securing the two center braces off the chassis.
- **Step 4:** Remove the (x3) 18mm bolts securing the center cross brace off the chassis.
- **Step 5:** Remove the (x4) 13mm bolts securing the muffler section to the mid pipe.
- **Step 6:** Remove the (x6) 13mm nuts securing the muffler rubber hanger mounts to the chassis.
- **Step 7:** Remove the (x4) 13 mm nuts and bolts securing the mid pipe to the front pipes. Remove mid pipe.
- **Step 8:** Remove OE exhaust system.
- **Step 9:** Transfer all rubber hanger mounts onto the aFe cat back exhaust system.
- **Step 10:** Install the aFe X-pipe using the original gaskets (Replace if necessary), nuts and bolts removed from step 7 and tighten.
- **Step 11:** Install both front and rear center brace using the original bolts removed from step 3 and tighten. Secure the rubber hanger mounts using the original nuts removed from step 2 and tighten.
- **Step 12:** Using the 2-1/2" aFe band clamp, install the mid pipe but do not tighten.
- **Step 13:** Install the rubber hanger mounts onto your aFe muffler assembly (one of the hanger mounts will not be used).
- **Step 14:** Using the (x2) supplied muffler bolts and (x2) nut and bolt for the muffler hanger, assemble the left and right side muffler sections.
- **Step 15:** Using (x2) supplied 2-1/2" aFe band clamps, install the aFe muffler assembly onto the aFe mid pipes, but do not tighten.
- **Step 16:** Install the center cross brace using the original (x3) 18mm bolts removed from step 4 and tighten.
- **Step 17:** Carefully align the aFe exhaust system and then tighten all aFe band clamps.
- **Step 18:** Re-check all your work.
- **Step 19:** Remove vehicle off jack stands.
- **Step 20:** Your aFe Power Cat-Back Exhaust is now installed. It is recommended to re-tighten all clamps and hardware after 50-100 miles of use.