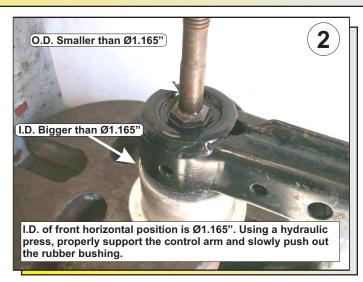

Parts list: 15.3113 / 15.3117

2 ea | 3319 (Vertical Bushing)

2 ea 15.10.343.39 (1.000" O.D. x .688" I.D. x 1.600" LG. (sleeve

-OR- for vertical position - SET 15.3113)

15.10.398.39 (1.000" O.D. x .500" I.D. X 1.600" LG (sleeve

for vertical position - SET 15.3117)

2 ea 3320 (Horizontal Bushing)

2 ea | 15.10.126.39 (.750" O.D. x .480" I.D. x 2.125"LG. (sleeve

for horizontal position)

1 ea 9.11101 (Formula 5 Prelube)

ea 17567 (Instruction Sheet)