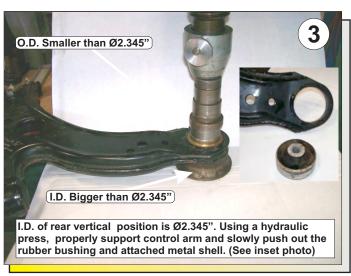

Parts list: 15.3113 / 15.3117

2 ea | 3319 (Vertical Bushing)

2 ea 15.10.343.39 (1.000" O.D. x .688" I.D. x 1.600" LG. (sleeve

-OR- for vertical position - SET 15.3113)

15.10.398.39 (1.000" O.D. x .500" I.D. X 1.600" LG (sleeve

for vertical position - SET 15.3117)

2 ea 3320 (Horizontal Bushing)

2 ea | 15.10.126.39 (.750" O.D. x .480" I.D. x 2.125"LG. (sleeve

for horizontal position)

1 ea 9.11101 (Formula 5 Prelube)

ea 17567 (Instruction Sheet)