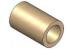

for vertical position - SET 15.3117)

2 ea 3320 (Horizontal Bushing)

2 ea | 15.10.126.39 (.750" O.D. x .480" I.D. x 2.125"LG. (sleeve

for horizontal position)

1 ea 9.11101 (Formula 5 Prelube)

ea 17567 (Instruction Sheet)