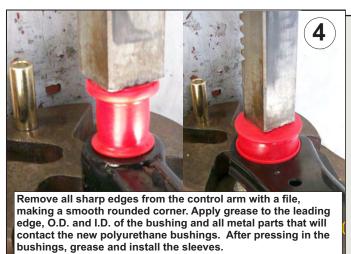

3319

15.10.126.39

15.10.343.39 -OR-

5. Reinstall arms and tighten all nuts/bolts to factory specifications.