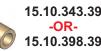

Parts list: 15.3113 / 15.3117

2 ea | 3319 (Vertical Bushing)

2 ea 15.10.343.39 (1.000" O.D. x .688" I.D. x 1.600" LG. (sleeve

-OR- for vertical position - SET 15.3113)

15.10.398.39 (1.000" O.D. x .500" I.D. X 1.600" LG (sleeve

for vertical position - SET 15.3117)

2 ea 3320 (Horizontal Bushing)

2 ea | 15.10.126.39 (.750" O.D. x .480" I.D. x 2.125"LG. (sleeve

for horizontal position)

1 ea 9.11101 (Formula 5 Prelube)

ea 17567 (Instruction Sheet)