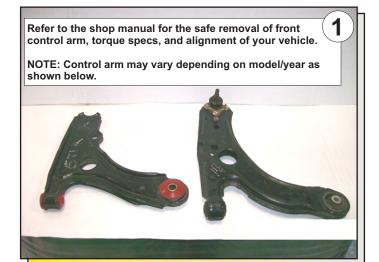

## **Installation instructions**

For set # 15.3113 / 15.3117 Volkswagen Front Control Arm Bushings

1131 VIA CALLEJON, SAN CLEMENTE, CA 92673

© 2011 Energy Suspension. All rights reserved. May not be reproduced, in any form, or by any means, without the written consent of Energy Suspension.