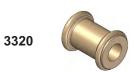

for vertical position - SET 15.3117)

2 ea 3320 (Horizontal Bushing)

2 ea | 15.10.126.39 (.750" O.D. x .480" I.D. x 2.125"LG. (sleeve

for horizontal position)

1 ea 9.11101 (Formula 5 Prelube)

ea 17567 (Instruction Sheet)