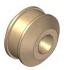

Parts list: 15.3113 / 15.3117

2 ea | 3319 (Vertical Bushing)

2 ea 15.10.343.39 (1.000" O.D. x .688" I.D. x 1.600" LG. (sleeve

-OR- for vertical position - SET 15.3113)

15.10.398.39 (1.000" O.D. x .500" I.D. X 1.600" LG (sleeve