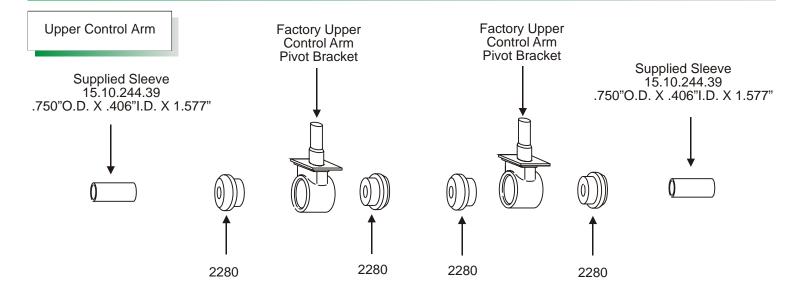

3. Remove the rubber bushing and shells from the pivot bushing assembly. A hydraulic press will be needed. Clean the pivot bushing assembly and lubricate the inside of the barrel. Grease all sides of the bushing that contact metal. Press in the Energy Suspension bushing from each side. Grease and install the sleeve. See diagram.

4. Reassemble and reinstall the upper control arm assembly onto the vehicle.

5. Remove the lower control arm.

6. Press out the inner control arm bushing including it's shell from the control arm.

7. Grease the I.D. of the lower control arm (where the shell was). Grease the Energy Suspension bushing. Grease all sides of the bushing that contact metal.