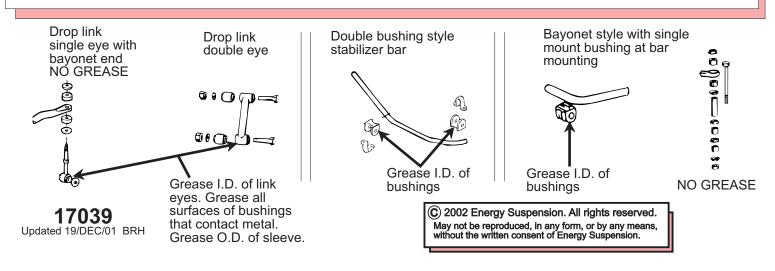

## Sway Bar and Track Bar grease instructions

1131 VIA CALLEJON, SAN CLEMENTE, CA 92673

Due to the many different styles of stabilizer bars(anti-swaybars), your vehicle could have any combination of endlinks and frame (pivot ) mountings. Grease your style as pictured below.

Note: Track bars are similar to double eye drop links. Grease your track bar kit as explained for the double eye drop link.

Remember: Remove the old scale and rust build up on the stabilizer bar. Remove the old scale and rust in the drop links and track bar eyes.

(Energy Suspension's "Hyperflex"tm bushings for drop links could be one piece or two piece depending on application)