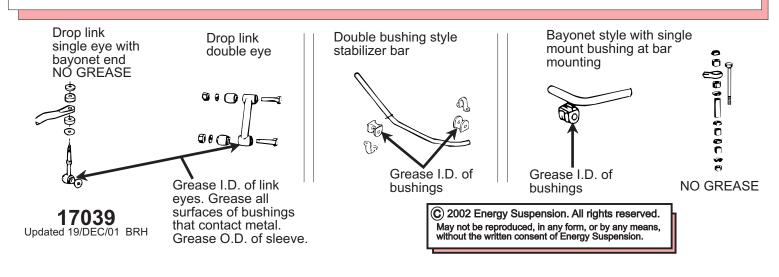

## Sway Bar and Track Bar grease instructions

Due to the many different styles of stabilizer bars(anti-swaybars), your vehicle could have any combination of endlinks and frame (pivot ) mountings. Grease your style as pictured below.

Note: Track bars are similar to double eye drop links. Grease your track bar kit as explained for the double eye drop link.

Remember: Remove the old scale and rust build up on the stabilizer bar. Remove the old scale and rust in the drop links and track bar eyes.

(Energy Suspension's "Hyperflex"tm bushings for drop links could be one piece or two piece depending on application)