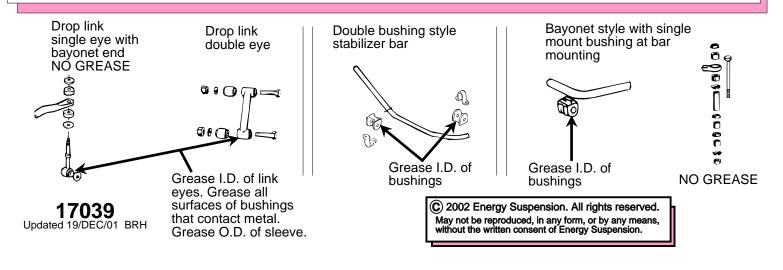

## **Sway Bar and Track Bar grease instructions**

Due to the many different styles of stabilizer bars(anti-swaybars), your vehicle could have any combination of endlinks and frame (pivot) mountings. Grease your style as pictured below.

Note: Track bars are similar to double eye drop links. Grease your track bar kit as explained for the double eye drop link.

Remember: Remove the old scale and rust build up on the stabilizer bar. Remove the old scale and rust in the drop links and track bar eyes.

(Energy Suspension's "Hyperflex"tm bushings for drop links could be one piece or two piece depending on application)