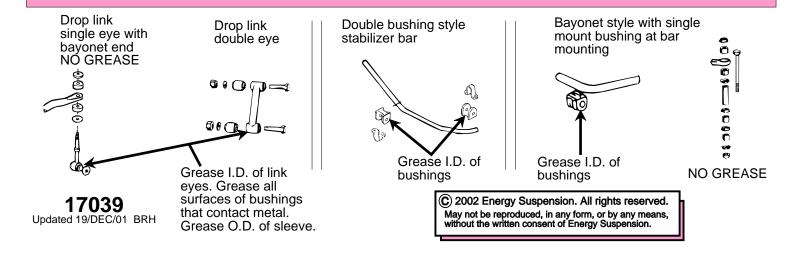

## **Sway Bar and Track Bar grease instructions**

Due to the many different styles of stabilizer bars(anti-swaybars), your vehicle could have any combination of endlinks and frame (pivot) mountings. Grease your style as pictured below.

Note: Track bars are similar to double eye drop links. Grease your track bar kit as explained for the double eye drop link.

Remember: Remove the old scale and rust build up on the stabilizer bar. Remove the old scale and rust in the drop links and track bar eyes.

(Energy Suspension's "Hyperflex"tm bushings for drop links could be one piece or two piece depending on application)