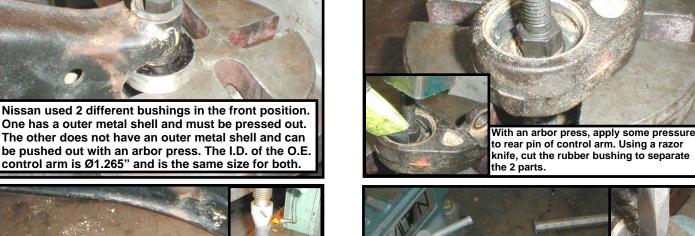

mended that if you choose to do this work yourself that a factory service manual be obtained for the proper procedures pertaining to removal, replacement and proper torque specifications for your vehicle. This instruction set is intended as a guideline for the safe installation of Energy Suspension's polyurethane bushings, once you have removed the factory components from your vehicle.

4 EA 2485 (Front position) / 2 EA 15.10.168.39 Sleeve, front position (.875"O.D. X .563"I.D. X 2.150"LG) 2 EA 3410 (Rear position) / 2 EA 15.03.93.39 Washer, rear position (1.750"O.D. X .843"I.D. X .125"THK.) 6 EA 9.11108 Grease / 1 EA 17362 Instructions.

© 2004 Energy Suspension. All rights reserved. May not be reproduced, in any form, or by any means, without the written consent of Energy Suspension.