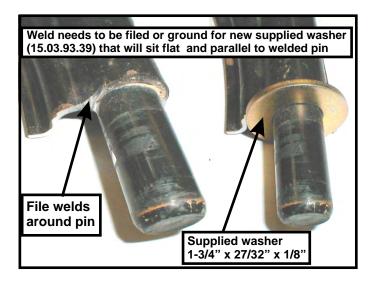

4 EA 2485 (Front position) / 2 EA 15.10.168.39 Sleeve, front position (.875"O.D. X .563"I.D. X 2.150"LG) 2 EA 3410 (Rear position) / 2 EA 15.03.93.39 Washer, rear position (1.750"O.D. X .843"I.D. X .125"THK.) 6 EA 9.11108 Grease / 1 EA 17362 Instructions.