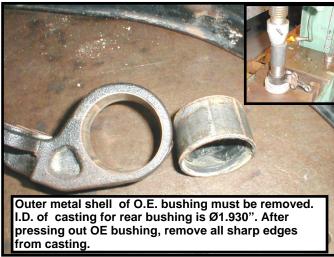

nded that if you choose to do this work yourself that a factory service manual be obtained for the proper procedures pertaining to removal, replacement and proper torque specifications for your vehicle. This instruction set is intended as a guideline for the safe installation of Energy Suspension's polyurethane bushings, once you have removed the factory components from your vehicle.

4 EA 2485 (Front position) / 2 EA 15.10.168.39 Sleeve, front position (.875"O.D. X .563"I.D. X 2.150"LG) 2 EA 3410 (Rear position) / 2 EA 15.03.93.39 Washer, rear position (1.750"O.D. X .843"I.D. X .125"THK.) 6 EA 9.11108 Grease / 1 EA 17362 Instructions.

© 2004 Energy Suspension. All rights reserved. May not be reproduced, in any form, or by any means, without the written consent of Energy Suspension.