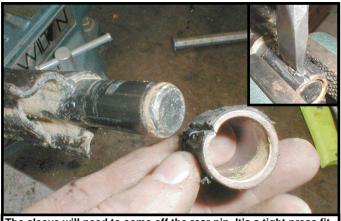

ed that if you choose to do this work yourself that a factory service manual be obtained for the proper procedures pertaining to removal, replacement and proper torque specifications for your vehicle. This instruction set is intended as a guideline for the safe installation of Energy Suspension's polyurethane bushings, once you have removed the factory components from your vehicle.

4 EA 2485 (Front position) / 2 EA 15.10.168.39 Sleeve, front position (.875"O.D. X .563"I.D. X 2.150"LG) 2 EA 3410 (Rear position) / 2 EA 15.03.93.39 Washer, rear position (1.750"O.D. X .843"I.D. X .125"THK.) 6 EA 9.11108 Grease / 1 EA 17362 Instructions.

© 2004 Energy Suspension. All rights reserved. May not be reproduced, in any form, or by any means, without the written consent of Energy Suspension.