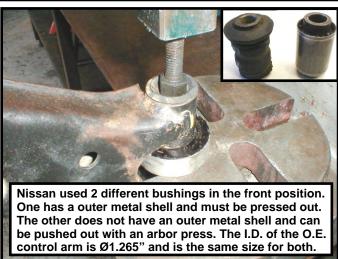

ommended that if you choose to do this work yourself that a factory service manual be obtained for the proper procedures pertaining to removal, replacement and proper torque specifications for your vehicle. This instruction set is intended as a guideline for the safe installation of Energy Suspension's polyurethane bushings, once you have removed the factory components from your vehicle.

4 EA 2485 (Front position) / 2 EA 15.10.168.39 Sleeve, front position (.875"O.D. X .563"I.D. X 2.150"LG) 2 EA 3410 (Rear position) / 2 EA 15.03.93.39 Washer, rear position (1.750"O.D. X .843"I.D. X .125"THK.) 6 EA 9.11108 Grease / 1 EA 17362 Instructions.

© 2004 Energy Suspension. All rights reserved. May not be reproduced, in any form, or by any means, without the written consent of Energy Suspension.