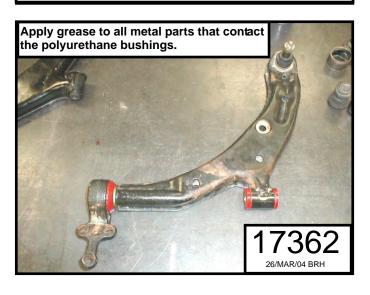

4 EA 2485 (Front position) / 2 EA 15.10.168.39 Sleeve, front position (.875"O.D. X .563"I.D. X 2.150"LG) 2 EA 3410 (Rear position) / 2 EA 15.03.93.39 Washer, rear position (1.750"O.D. X .843"I.D. X .125"THK.) 6 EA 9.11108 Grease / 1 EA 17362 Instructions.